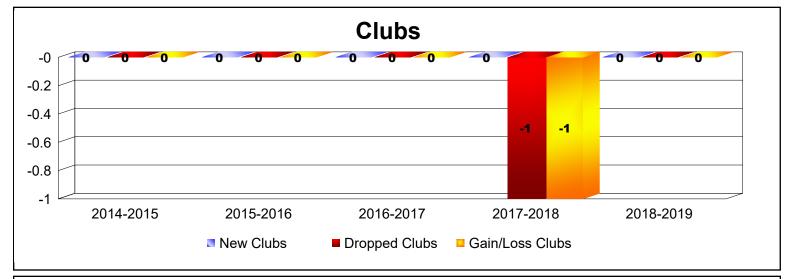

District 38 O

As of June 2019 Cumulative

| Year      | New<br>Clubs | Dropped<br>Clubs | Gain/<br>Loss<br>Clubs | New<br>Members | Charter<br>Members | Reinstate<br>Members | Transfer<br>Members | Total<br>Member<br>Added | Total<br>Members<br>Dropped | Gain/<br>Loss<br>Members |
|-----------|--------------|------------------|------------------------|----------------|--------------------|----------------------|---------------------|--------------------------|-----------------------------|--------------------------|
| 2014-2015 | 0            | 0                | 0                      | 103            | 0                  | 21                   | 3                   | 127                      | -97                         | 30                       |
| 2015-2016 | 0            | 0                | 0                      | 39             | 0                  | 2                    | 2                   | 43                       | -80                         | -37                      |
| 2016-2017 | 0            | 0                | 0                      | 65             | 0                  | 0                    | 6                   | 71                       | -67                         | 4                        |
| 2017-2018 | 0            | -1               | -1                     | 58             | 0                  | 3                    | 3                   | 64                       | -98                         | -34                      |
| 2018-2019 | 0            | 0                | 0                      | 46             | 0                  | 2                    | 2                   | 50                       | -65                         | -15                      |
| Average   | 0            | 0                | 0                      | 62             | 0                  | 6                    | 3                   | 71                       | -81                         | -10                      |