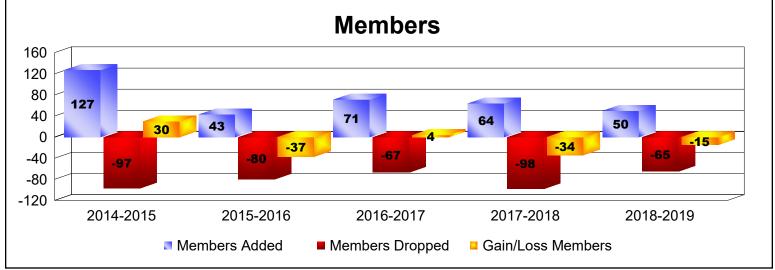

District 38 O

As of June 2019 Cumulative

| Year      | New<br>Clubs | Dropped<br>Clubs | Gain/<br>Loss<br>Clubs | New<br>Members | Charter<br>Members | Reinstate<br>Members | Transfer<br>Members | Total<br>Member<br>Added | Total<br>Members<br>Dropped | Gain/<br>Loss<br>Members |
|-----------|--------------|------------------|------------------------|----------------|--------------------|----------------------|---------------------|--------------------------|-----------------------------|--------------------------|
| 2014-2015 | 0            | 0                | 0                      | 103            | 0                  | 21                   | 3                   | 127                      | -97                         | 30                       |
| 2015-2016 | 0            | 0                | 0                      | 39             | 0                  | 2                    | 2                   | 43                       | -80                         | -37                      |
| 2016-2017 | 0            | 0                | 0                      | 65             | 0                  | 0                    | 6                   | 71                       | -67                         | 4                        |
| 2017-2018 | 0            | -1               | -1                     | 58             | 0                  | 3                    | 3                   | 64                       | -98                         | -34                      |
| 2018-2019 | 0            | 0                | 0                      | 46             | 0                  | 2                    | 2                   | 50                       | -65                         | -15                      |
| Average   | 0            | 0                | 0                      | 62             | 0                  | 6                    | 3                   | 71                       | -81                         | -10                      |